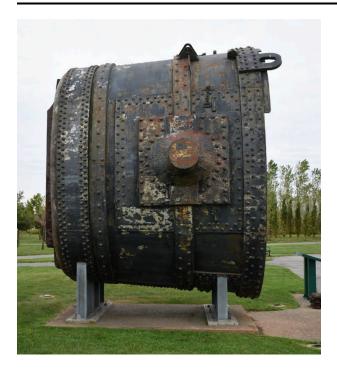

### Description

Oval-shaped steel hot metal ladle. Body of ladle has additional metal panels riveted overall. Two circular knobs, one on each side. Two handles or loops, located on opposite sides of the opening. Two circular openings on the bottom of the ladle, both on one end of the bottom. Underside has four rails. Raised numbers on side. At the time of cataloging, the ladle is displayed on one of its narrower sides, allowing the viewer to see inside the ladle and to see the bottom.

#### **Dimensions**

Height x Width x Depth (approximately, upright):  $149 \times 156 \times 138$  in. (378.5 x 396.2 x 350.5 cm)