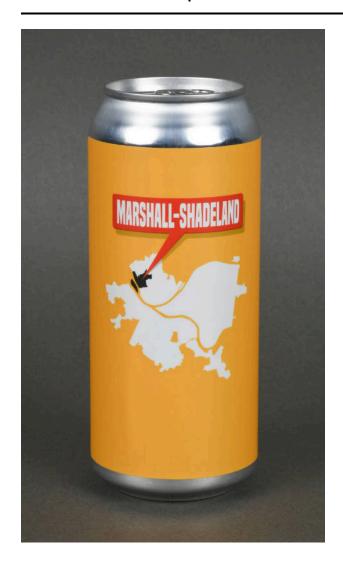

## Description

Aluminium beer car with a yellow-orange label, 1 pint. Can has a circular base with a foot and domed bottom and a cylindrical body; bottom has a raised and engraved number. Top has a short shoulder that connects to a lip, and center of top has a pull tab with engraved manufacturing text. Label is yellow-orange with white and orange retailer text; front has a white outline of Pittsburgh with the Marshall-Shadeland neighborhood filled in with black and orange arrow pointing toward it. Back of the label has a retail logo and text. Can is sealed and only has air inside.