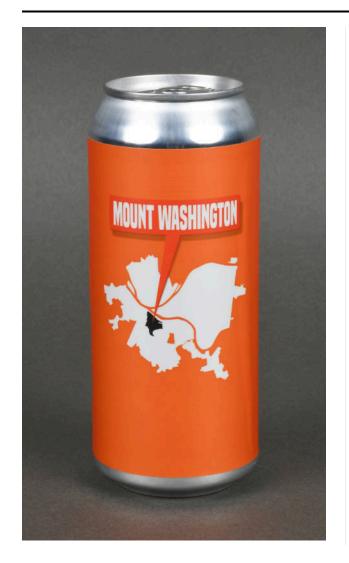

## Description

Aluminium beer car with a orange label, 1 pint. Can has a circular base with a foot and domed bottom and a cylindrical body; bottom has a raised and engraved number. Top has a short shoulder that connects to a lip, and center of top has a pull tab with engraved manufacturing text. Label is orange with white and orange retailer text; front has a white outline of Pittsburgh with the Mount Washington neighborhood filled in with black and orange arrow pointing toward it. Back of the label has a retail logo and text. Can is sealed and only has air inside.