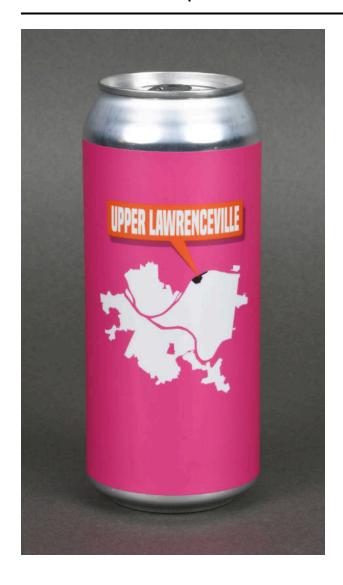

## Description

Aluminium beer car with a hot pink label, 1 pint. Can has a circular base with a foot and domed bottom and a cylindrical body; bottom has a raised and engraved number. Top has a short shoulder that connects to a lip, and center of top has a pull tab with engraved manufacturing text. Label is hot pink with white and orange retailer text; front has a white outline of Pittsburgh with the Upper Lawrenceville neighborhood filled in with black and orange arrow pointing toward it. Back of the label has a retail logo and text. Can is sealed and only has air inside.