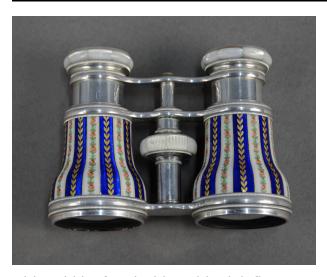

## Description

Opera glasses (a) with leather case (b). (a) Opera glasses. Aluminum with enamel design of alternating strips of blue

with gold leaf and white with pink flowers on body/frame. Mother of pearl around eyecup and focusing drive. (b) Case for opera glasses. Red leather(?) with gold-colored stamped floral design along top and bottom of case, along case opening, and base of lid. Dual-arrow handle on top. Metal (brass?) button with green gem for securing lid shut.