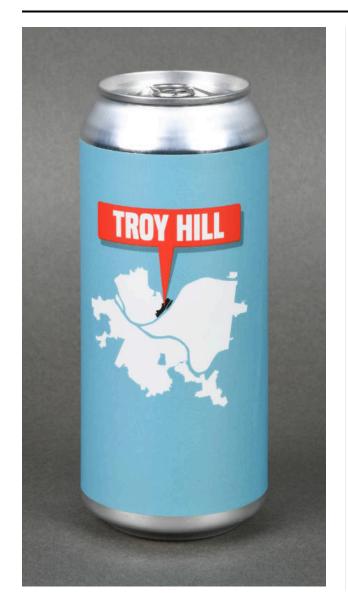

## Description

Aluminium beer car with a light blue label, 1 pint. Can has a circular base with a foot and domed bottom and a cylindrical body; bottom has a raised and engraved number. Top has a short shoulder that connects to a lip, and center of top has a pull tab with engraved manufacturing text. Label is light blue with white, orange, and black retailer text; front has a white outline of Pittsburgh with the Troy Hill neighborhood filled in with black and orange arrow pointing toward it. Back of the label has a retail logo and text. Can is sealed and only has air inside.