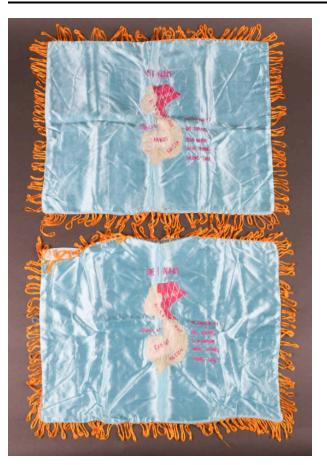

## Description

A pair of matching blue, silk pillow covers (a,b). (a) Blue silk pillow cover with an embroidered map of Laos, Cambodia, and North and South Vietnam that is labeled with country names, borders, and cities in Vietnamese. The labels are white or pink thread, and the countries are white, pale green, or pink thread; there is a yellow thread diamond pattern over the countries. Edges of cover have a bright orange fringe, and back of cover is white fabric. (b) Blue silk pillow cover with an embroidered map of Laos, Cambodia, and North and South Vietnam that is labeled with country names, borders, and cities in

Vietnamese. The labels are white or pink thread, and the countries are white, pale green, or pink thread; there is a yellow thread diamond pattern over the countries. Edges of cover have a bright orange fringe, and back of cover is white fabric.