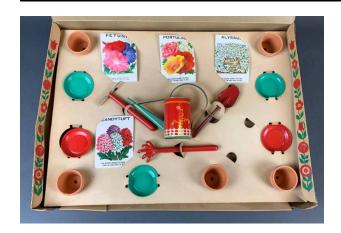

## Description

Let's Play Gardener set, consisting of: five (5) miniature red clay flower pots; with five (5) painted sheet-metal under-dishes; painted formed-metal garden utensils: hoe, shovel, rake, and a watering can, with lithograph flower design and long spout and large loop handle; four (4) flower seed packets; all parts nest in a folded-cardstock display box, the lid of which features a lift-up panel and illustration of children playing at their garden.