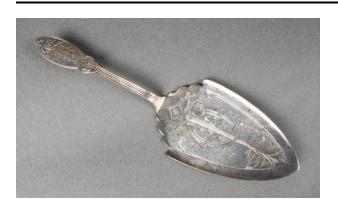

## Description

Silver metal pie server. Server has a wedge shaped blade with curved sides that change to a scalloped edge where the blade meets the handle. Handle is narrow and widens to an oval-shape at the top. Top of blade has scroll work etching with flowers, and top of handle has engraved text and more scroll work. Underside of pie server has scroll work on the handle that carries on to the scalloped edge of the blade. Underside has pressed text on the handle.