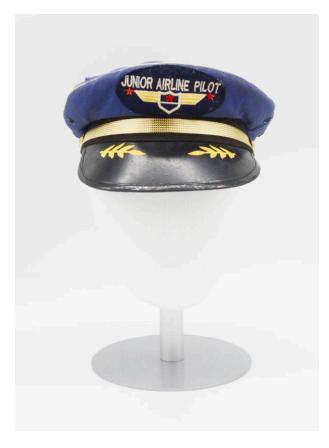

## Description

Navy blue and black airline pilot cap. Crown of the cap is navy blue blue fabric and flat with a white trimming, and front of the cap has a sewn on patch with white text and embroidered pilot wings. Cap has black side trim with a black, plastic closure in the back and gold-colored plastic band; band is textured, and its attachment pieces have a raised star on them. Two black, plastic eyelets on either side of cap above band. Visor is black with applied yellow

leaves. Inside of the cap is black, and underside of visor is kelly green. White, double-sided tag sewn into cap's left side.