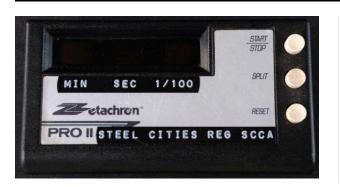

## Description

Black rectangular plastic timing device; electronic. On face: right side, three beige circular buttons; text to the left of each button. On top left corner, plastic digital screen. Below screen, rectangular black plastic label with white raised timing text. Product name in lower left corner; same type of label on lower right with organizational text. Back: long piece of red electrical tape. Silver metallic maker label; and embossed maker's mark in plastic. On right side, vertically, five switches, each labeled via embossing. Three small circular receptors for adapters labeled with text, the last two have red lights.