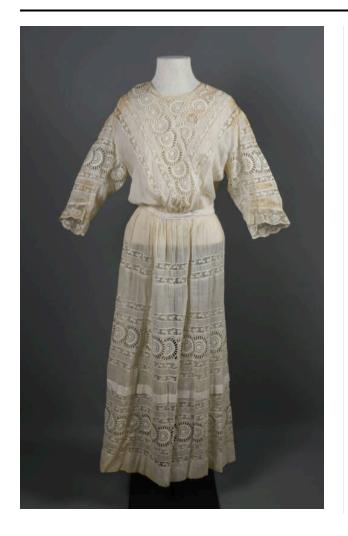

## Description

Off-white diaphanous fabric, eyelet, and lace wedding dress. Rounded neckline with straight front section. Bodice is constructed from diagonal floral eyelet and lace panels creating a V-design down front and back. Wide three-quarter-length sleeves are constructed from horizontal bands of same floral eyelet and lace fabrics. White fabric waistband. Floor-length skirt with pleated waist is constructed from horizontal bands of same floral eyelet and lace fabrics. Ten metal hook and eye fasteners down back opening.