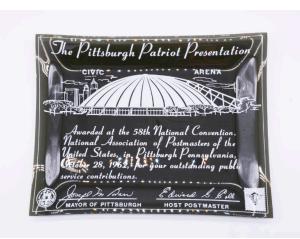

## Description

Dark tinted glass tray. Tray is rectangular in shape with sloped, raised sides that create a shallow well in the center. Thin, white border around edge of glass with white writing across the top, a white image of the Civic Arena with Pittsburgh skyline in background beneath that, and white text across the bottom. Viewer's bottom left corner features the Seal of the City of Pittsburgh, and viewer's bottom right corner features an emblem in the shape of a stamp with a logo and illegible writing in the middle.