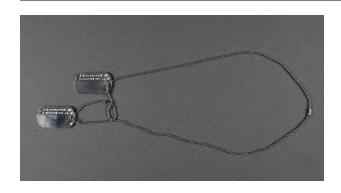

## **Basic Detail Report**

Tag, Dog

Date

1944-1945

Medium

Metal

Description

Pair of dog tags on a metal chain necklace and metal chain bracelet. Dog tags are each a rounded rectangular, flat silver metal tag with impressed wearer information. Each dog tag has a notch on the viewer's left edge. One dog tag is connected to a silver metal link chain necklace and one dog tag is connected to a silver metal link chain bracelet; the bracelet is looped through the necklace.

## **Dimensions**

Length x Width x Depth:  $17.25 \times 1.125 \times 0.25$  in.  $(43.8 \times 2.9 \times 0.6 \text{ cm})$  Height x Width x Depth (Each dog tag):  $1.125 \times 2 \times 0.016$  in.  $(2.9 \times 5.1 \times 0 \text{ cm})$