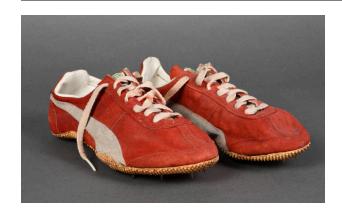

## Description

Pair of women's running spikes. Shoes are red with white laces and a white accent stripe on the sides. Outside of each shoe near the laces has maker text with an image of a puma beside it. Back of shoes have a white leather triangle at top with a black puma figure on it. Tongue of shoes has a maker label in black, white, and green. Soles of shoes are tan rubber with small bumps all over and six metal spikes at the front of each shoe.