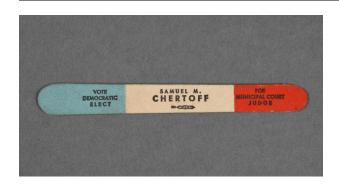

### Description

Long, flat elongated oval emery board or nail file. Viewer's left end is slightly wider and tapers to slightly narrower

viewer's right end. Each side has adhered fine-grained mineral (emery) making each surface rough. Front has three color fields, from viewer's left to right: baby blue, white, and red; each has printed black campaign message and bottom center of white field has union label. Reverse is light brown.