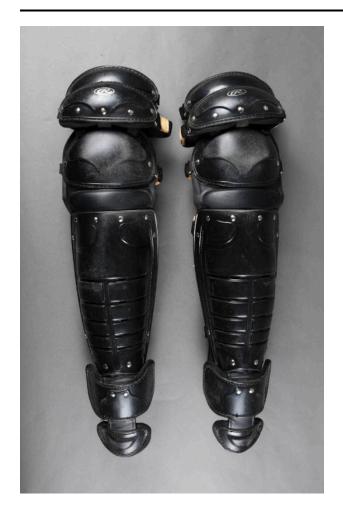

# Jason Kendall Shin Guards

# Description

Pair of baseball catcher shin guards (a,b). (a) Black shin guard with a padded backing. Shin guard has separate attached sections at the ankle and kneecap. Top section has Rawlings logo in silver. Plastic front is attached to padding in back by metal tacks. Right side has five black straps attached with metal loops. Straps have clips at the end which hook into corresponding metal loops on the left side. (b) Identical to shin guard (a) except straps are attached at the left side and metal loops are on the right.