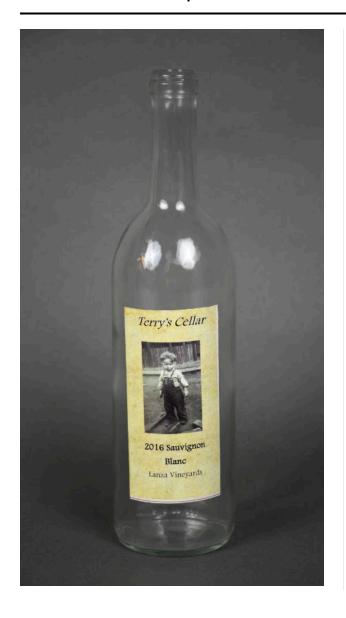

## Description

Colorless glass wine bottle. Cylindrical body with a sloped shoulder that connects to a cylindrical neck with a banded collar finish and open mouth. Bottom has a textured foot and domed punt. Two seams along sides and one around heel. Raised text and bumps on bottom and heel. One side has sticker label with retail text and photo on one side. Photo is black and white; shows young child in the street wearing overalls in front of a wooden fence.