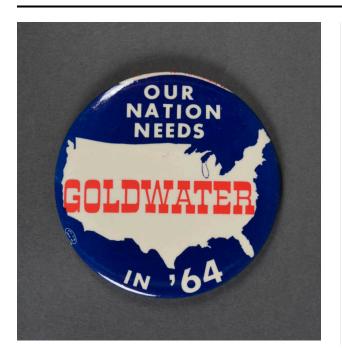

## Description

Circular metal closed-back celluloid campaign button with horizontal, clasped pinback. Face of button features a blue background with a white image of the United States in the center. White text above this image, red text within the

image, and white text below the image. Union label printed on lower proper right section on the front. There is a red maker's mark along top edge. Metal back.