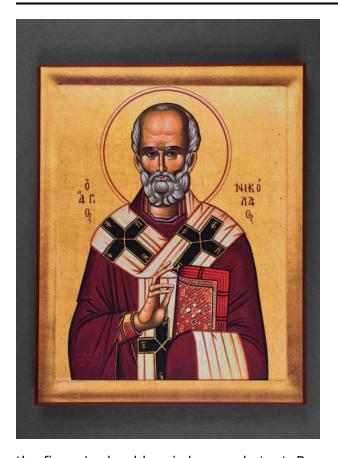

# Description

Icon on rectangular wooden plaque. Rectangular brown wood structure is painted red-brown on the sides and has beveled front edges. Front has applied icon featuring yellow background with stylized portrait of a man from the waist up. Figure is haloed, has gray hair and beard, and wears burgundy religious robe and white stole with black Latin crosses. Figure holds a red book in his left hand/arm and holds his right hand in a blessing gesture. Flanking

the figure's shoulders is burgundy text. Reverse is light brown wood with inverted keyhole opening at top center for hanging purposes; circular silver maker sticker below keyhole.