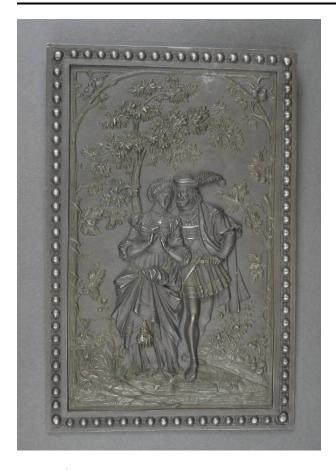

### Description

Aluminum rectangular decorative plaque. Front depicts a scene consisting of a man and a woman dressed in medieval or Tudor upper class clothing--the man is wearing rights with a long tunic and jacket, wearing a feathered hat, and the woman is wearing a dress with multipe folds in the skirt, and her hair braided around her head. They are walking through a woodland scene, surrounded by trees, bushes, flowers, and various animals. There is a decorative dotted border around outside of scene. Back has string strung between two "hooks" to hang plate.