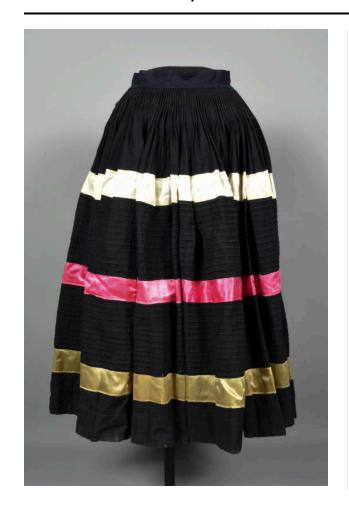

# Description

Black full-length peasant skirt. Navy blue waistband with variegated brown plastic or wood button and white yarn strip (tied in knot) at top of back opening. Accordion pleats below waist. Skirt has cream-colored satin band near top, pink satin band at center, and gold satin band near bottom with heavy black fabric bordering each; black fabric has horizontal pleats between the satin bands. Bottom of skirt has black fabric lining with gray diamond pattern. White fabric maker label inside back of waist.