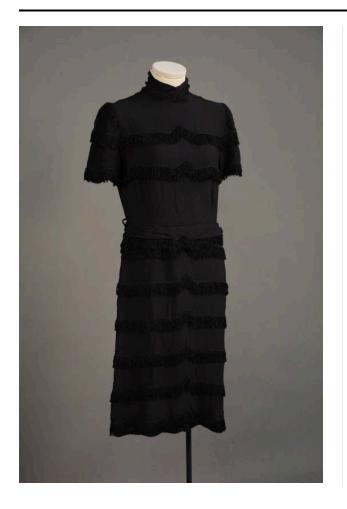

## Description

Black dress with rows of fringe. Knee-length, fitted with natural waistline. Short-sleeves. Stand-up collar. Nine rows of black fringe on dress; two rows of black fringe on each sleeve; body fringe has inverted V at front center of each row. Collar's back opening has ten black fabric button-loops, but only six fabric-covered black buttons are intact. Proper left side opening at waistline has three black metal snaps; topmost snap's male-end has detached and is snapped to the female-end. One black fabric belt loop on each side seam at waist, but belt is not intact. Fabric shoulder pad in each shoulder.