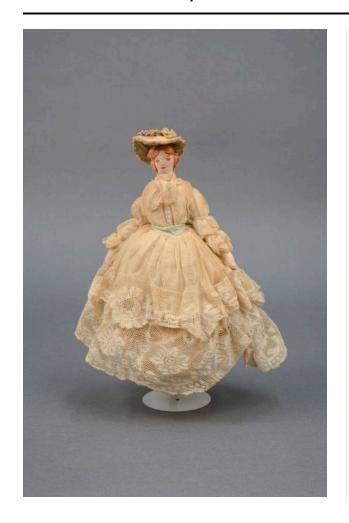

### Description

Colonial-dressed doll. Cream satin body; light brown hair of embroidery floss, blue eyes, red lips, bottom part of body is a cylindrical form. Hat; mint green inside, cream outside, fabric flowers along hat band. Full-length lace dress; double-layered, gathered sleeves, eight colorless buttons, flower motif along hem, cream petticoat. Hands attached to sides of skirt. Cream scarf around neck, mint green sash around waist which ties in back. May be handmade. Possibly a dressing table ornament.