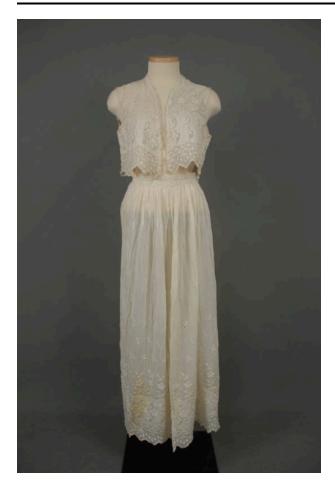

### Description

Woman's ensemble consisting of vest (a) and skirt (b). Handmade. (a) Off-white fabric vest. Open down front with no fasteners. Fabric is diaphonous. Thick white embroidery throughout in the form of flowers, leaves, and S-curves. Crochet trim lines neck, front opening, and arm openings. Embroidery lines the bottom in an embellished scallop pattern. (b) Off-white fabric skirt. Floor length. Fabric is diaphonous. Thick white embroidery on the bottom half of the skirt in the form of flowers, leaves, and S-curves. Embroidery lines the bottom in an embellished scallop pattern. Waist is gathered and lined with white fabric. Opening at one side with a slit running one-quarter down the side of the skirt. Two metal hook-and-eye fasteners at the top of the opening. Top of skirt is pleated.