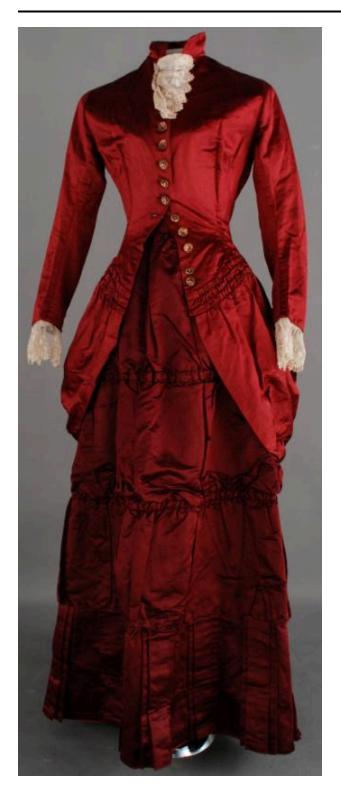

## Description

Burgundy silk two-piece wedding dress. High round collar. Narrow sleeves button (5 each). Sleeve cuffs trimmed with lace. Fourteen buttons up center front. Lace ruffle at top. The buttons are golden and burgundy curved metal shank buttons with nine small depressions filled with silver glitter. Bottom of waist has three rows of gathering stitches. Drapes on either side and large bow in back. Skirt is slightly darker in color. The fabric is gathered in three rows with pleates at the hem. Pocket on right. Hookand-eye...