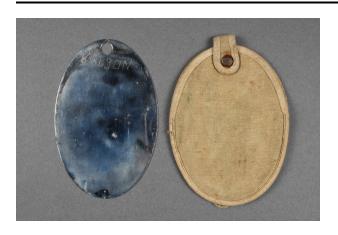

## Description

Shaving mirror (a) with fabric case (b). (a) Shaving mirror. Flat oval metal and glass mirror. Hole at one end. One

side has text surrounding the hole and hand-engraved owner's name flanking the hole. The other side has hand-engraved owner's name underneath the hole. (b) Mirror case. Oval khaki canvas mirror case with khaki fabric trim. Flap with metal snap closure. Interior has soft fabric lining.