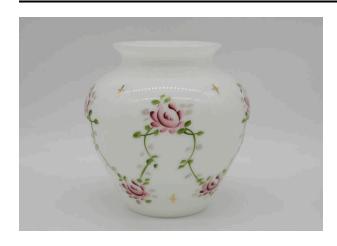

# Description

White opaque milk glass vase with hand-painted floral design, Con Cora line. Pressed glass vase has circular base that tapers outward to wide, rounded shoulder that narrows to flared circular opening at top with flat rim. Body of vase has hand-painted floral design comprised of pink roses connected by vine-like green stems with leaves accompanied by gray "leaves"; five roses spaced around shoulder and five roses spaced around base; between flowers at top and bottom are gold cross-like symbols with upturned left and right arms, five around shoulder and five around base. Hand-painted artist initials painted in green near one of the lower roses.