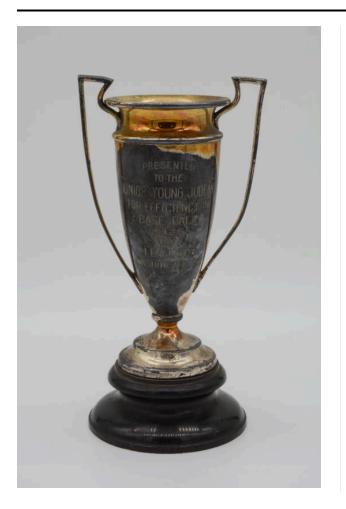

## Trophy

Date

1925

**Medium** Silver; Metal; Wood; Paint

## Description

Silver loving cup trophy. Loving cup has deep, narrow bowl that narrows down to a point above the wide circular silver tiered base; top has concave band just below rolled rim; engraved award text on front of body. Two angular arms on opposite sides of the cup. Loving cup is mounted on a tiered circular black painted wooden base. Underside of base is painted black and has metal screw at center. Silver is heavily tarnished with large areas of silver plating loss.

## Dimensions

Height x Width x Depth: 10.75 x 5.625 x 5 in. (27.3 x 14.3 x 12.7 cm)