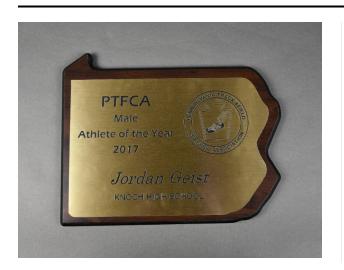

## Description

Award plaque in the shape of the Commonwealth of

Pennsylvania. Brown faux-wood with gold-tone plate on the center. Black text engraved down the front of the plaque, with a logo in the top right corner. The logo is a circle, with an image of a Pennsylvania keystone in the center with winged shoes in the center. Text above and below the keystone. Gold-tone sticker with black text on the back of the plaque, below the cutout meant for hanging the plaque.