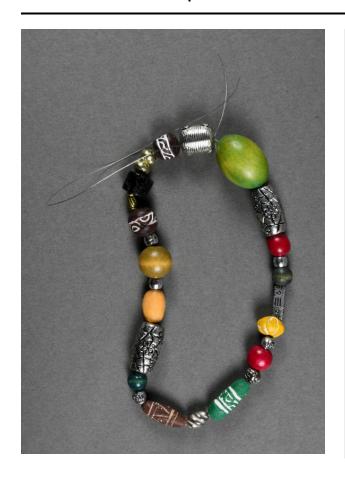

### Description

Bead string or necklace. Twenty-six (26) beads on loop of metal wire. Beads are various shapes including round, oblong, rose-shaped, cylindrical, rectangular, among others. Beads are made from plastic, glass, metal, wood, and clay. Bead colors include red, yellow, green, white, black, brown, silver, and gold. Wire is tied in a knot at one point and has two different length tails.

#### **Dimensions**

Length x Width x Depth (Bead string only):  $7.25 \times 3.375 \times 1$  in. (18.4 x 8.6 x 2.5 cm) Length (Wire tail): 13.625 in. (34.6 cm) Length (Wire tail): 2.25 in. (5.7 cm)