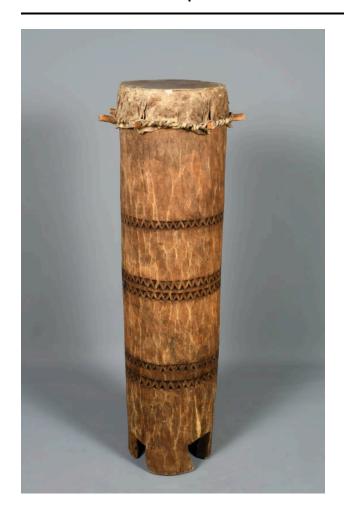

### Description

African hand drum. Tall, cylindrical hollow wooden body that tapers toward bottom which has four feet. Sides of body have five carved zig-zag bands around circumference. Head is covered in brown animal hide or skin that has brown fur around the sides; bottom edge of hide/skin is bound with woven/braided hide/skin strips and secured around seven protruding wooden pegs. Faded red paint along the bottom edges of the feet.