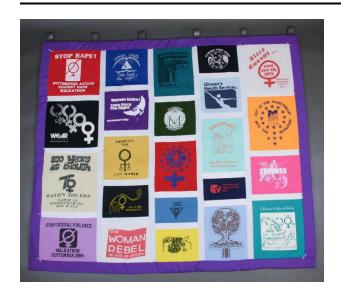

## Description

T-shirt quilt. Rectangular white, purple, and gray wall hanging with the designs of 23 T-shirts of various colors

made into patches and sewn to the backer. White cotton twine tied in small knots in the four corners of each patch throughout wall hanging. Six silk or satin ribbon loops along the top of the quilt for hanging. Gray back.