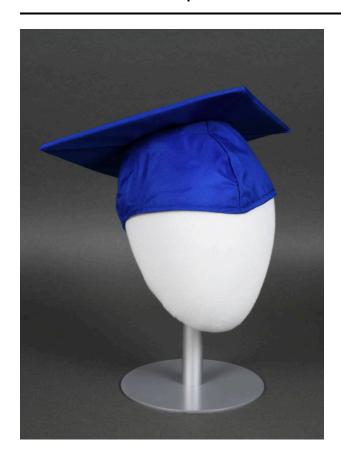

## Description

Royal blue mortarboard or square academic graduate cap. Horizontal square board with skullcap mounted below. Board and skullcap are covered in royal blue polyester fabric. Top has matching fabric-covered button at center. Skullcap comes to dull point at front and has cinched elastic along the back. Interior of skullcap is lined with white diaphanous fabric. Inside top of skullcap has white paper circle with printed maker information.