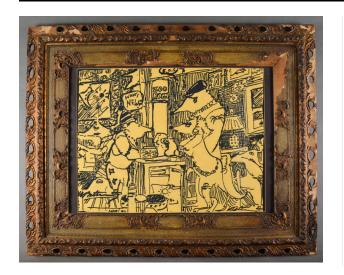

Framed rectangular print. Print has yellow background

with black linear artwork depicting bipedal animals conversing within a building interior. Artist signature in the viewer's bottom right corner and date printed in the viewer's bottom left corner. Print is mounted within a black paperboard mat within a gilt wooden frame with ornate decoration. Glass glazing. Framed print is backed with a wooden board; the print may be mounted on this board. Reverse of wooden backing board is covered in black backing paper. Reverse has two metal d-rings with plastic and metal picture hanging wire strung between.