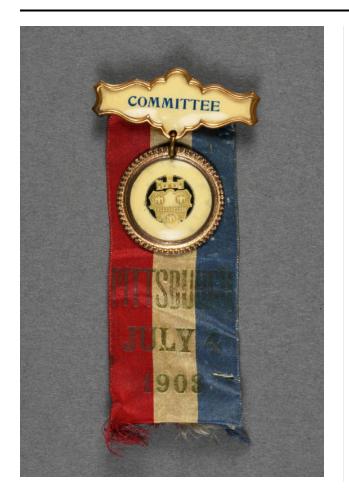

## Description

Metal and fabric event badge. Top of badge has off-white paper with black printed text that is framed within a goldcolored metal frame with a plastic cover; pinback on reverse. Suspended from top section is red, white, and blue vertically striped fabric ribbon with gold printed text on bottom half. Suspended from top section and hanging in front of the ribbon is a metal medallion with ornate gold metal edge; front is domed enamel(?) featuring black and gold Pittsburgh coat of arms on a white background; reverse is silver metal with maker text at center.