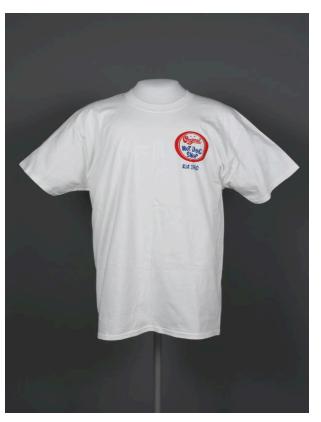

## Description

White short-sleeve cotton t-shirt, size Large. Crew neck. Front of proper left chest has printed red and blue restaurant logo and blue founding date. Reverse has printed decoration including black-and-white photographic image of the exterior of the restaurant building and street intersection; above photo is red and blue restaurant name and below photo is black marketing text and address.