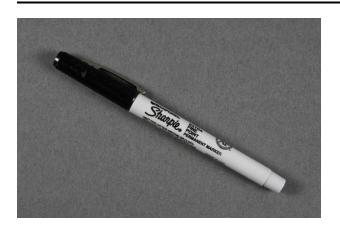

## Description

Black Sharpie pen (a) with removable cap (b). (a) Sharpie permanent marker, Extra Fine Point. Cylindrical gray plastic body that tapers slightly toward flat base. Black tip with black ink. Side has black printed maker and product information. (b) Black plastic cap. Cylindrical cap that tapers toward top. Open on bottom. Silver metal clip on side with maker text.