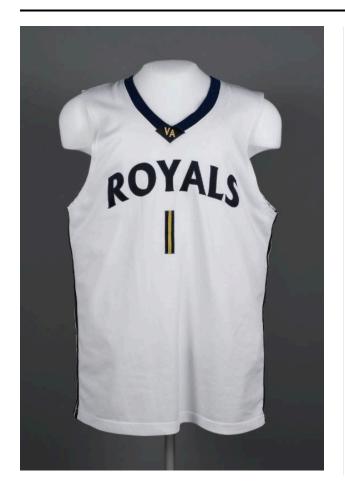

## Description

Boy's sleeveless white synthetic mesh fabric basketball jersey, size Large. Navy blue-trimmed V-neck with team abbreviation in gold at front center on black/navy-blue five-sided diamond shape. Navy blue and gold stripes down sides. Front of chest has applied black/navy blue letters that spell team name. Center of front and back have applied black/navy blue and gold player number. Proper right side seam has white fabric size tag.