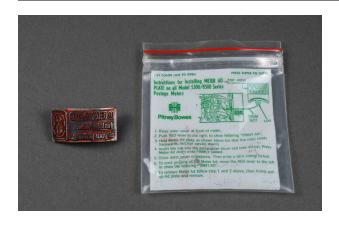

## Description

Stamp plate (a) with zipper-lock plastic bag (b). (a) Gray

metal stamp plate. Rectangular plate is curved with raised text on front; text is backwards and surrounded by red paint(?). Back of plate has lug mount. (b) Rectangular clear plastic zipper-lock bag. Front has white square with green printed text and diagram. Red line across top of bag. [Component is not directly marked with the catalog number.]

### **Dimensions**

Height x Width x Depth (a):  $0.938 \times 1.813 \times 0.688$  in.  $(2.4 \times 4.6 \times 1.7 \text{ cm})$  Height x Width x Depth (b):  $4.438 \times 4.063 \times 0.125$  in.  $(11.3 \times 10.3 \times 0.3 \text{ cm})$