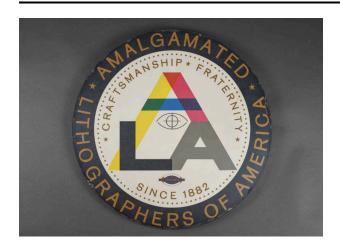

### Description

Circular plywood office building sign with exterior plastic layer. Front has black border with gold text surrounding central white circle featuring union logo and label at center surrounded by gold text and a dotted ring. Sides are painted black. Reverse is faced with white Formica

that has gold speckles. Reverse has two metal eyebolts with metal hanging wire strung between. Reverse has faint printed maker text on the top half.