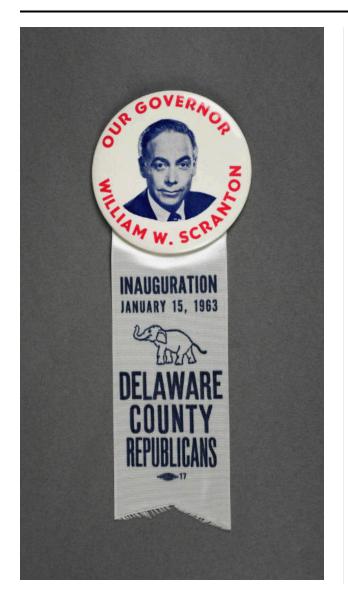

#### Description

Campaign badge consisting of a metal, circular, celluloid button attached to a vertical fabric ribbon. Face of button features a blue-toned photo of a man facing forward. Red text above and below image. Ribbon features an illustration of an elephant in the center, with text above and below image. Union label printed in the lower center section below text. Back of button is black cardboard. Ribbon has been stapled, one staple in each top corner, to the back of the button.