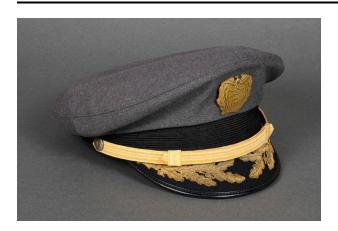

## Description

Police uniform service cap, size 7 5/8. Gray fabric crown with brass hat badge mounted on front; badge is in the shape of the Allegheny County Seal. Black ribbed fabric hatband above black leather (fake leather?) brim adorned with metallic thread embroidered leaves. Yellow fabric chinstrap sits atop brim and is affixed with one gray metal button on each side of cap. Interior has brown leather sweatband with red ribbon bow tied at back. Woven black structure inside of crown. Interior is lined with pink-orange fabric and covered with clear plastic layer; fabric has black and red maker text at center below five red stars; plastic layer has rectangular pocket containing white paper business card with black printed text. Interior of hat has white size tag at back center with black printed text.