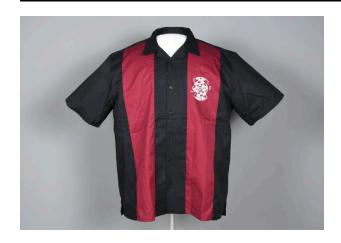

## Description

Short-sleeve black cotton and polyester uniform shirt with one wide vertical maroon stripe on each front panel. Size 2XL. Collared with six black plastic buttons down front opening. Proper left maroon stripe has white printed business logo on chest; logo is comprised of central circular maroon and white checkerboard with business name across center; above and below checkboard are arched areas with white text inside. Inside collar at back center is blue maker label with tag hanging from bottom center, each with white embroidered text. Inside proper left side seam are two white fabric maker tags with black text; bottom tag has black plastic button sewn to it.