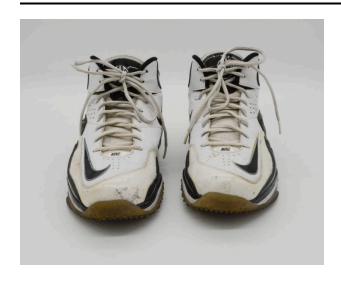

## Description

Pair of turf shoes (a,b). (a) is the right shoe, and (b) is the

left shoe. White and black shoes, with rubber cleats on the bottom of the shoes. Black "swoosh" mark / Nike symbol near the front of the shoes, on the right side of (a) and on the left side of (b). Black swoosh mark also on the sides of the inside of the shoes; the left side of (a) and the right side of (b). There are also black swoosh marks on the back of the shoes. There is a white swoosh mark on the bottom of each shoe as well. Black plastic on the front of the tongue, with a silver depiction of a football in the center. White manufacturer's tag sewn on the underside of the tongue. White text printed on the inside bottom of the shoes.