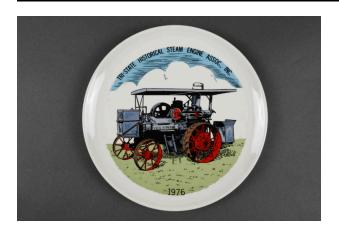

## Description

Circular white ceramic commemorative plate. Shallow sloped walls. Circular foot. Face has polychrome image of

a steam engine agricultural vehicle in a grassy field. Vehicle faces to the viewer's left. Vehicle has bluegray body with red and brown wheels. Vehicle sits in front of white cloud with blue sky above. Image is surrounded by white margin. Face has black organization name at top of image and date at bottom center of image. Reverse is undecorated.