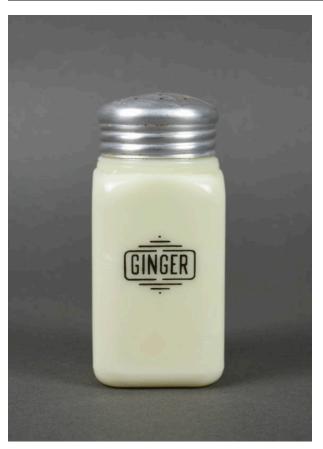

## Description

Custard glass ginger jar (a) and silver pewter lid (b). (a) Custard glass ginger jar. Square base that slopes up to a circular, threaded rim. Black painted text on one side in a black rectangular box with three lines above and below. (b) Silver pewter lid. Circular. threaded rim that curves up to a perforated top. Threaded rim screws onto the lid (a).