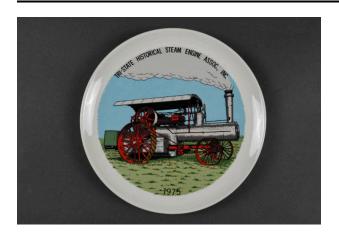

## Description

Circular white ceramic commemorative plate. Shallow sloped walls. Circular foot. Face has polychrome image of

a steam engine agricultural vehicle in a grassy field billowing light gray steam. Blue sky background. Vehicle faces to the viewer's right. Vehicle has gray-silver body with red and brown wheels and green compartment on rear. Image is surrounded by white margin. Face has black organization name at top of image and date at bottom center. Reverse is undecorated.