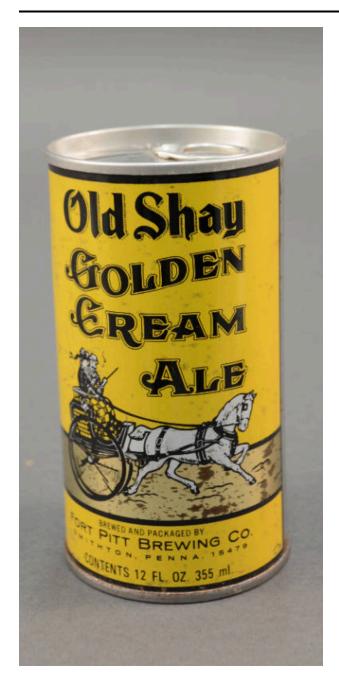

## Description

Twelve-ounce Old Shay Golden Cream Ale beer can. Body of plated ferrous sheet metal, crimped and sealed at edge to form a cylinder, with attached formed-metal base. Aluminum top crimped to body with detachable pull-tab closure. Lithographed direct label in yellow, white, black, and gold has beer name in old fashioned letters, above an illustration of a couple riding in a two-wheel buggy, drawn by a white horse, along a road finished in a metallic gold color.