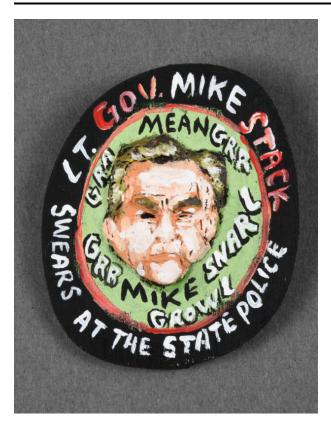

## Description

Carved and painted wooden campaign pin. Birch substrate decorated with carved wood pulp-based plaster. Oval pin features a representational male head (Mike Stack) at center on a green background with red border and black perimeter background; background has white, red, and black political message. Reverse is painted black with white painted artist name and year. Reverse has silver